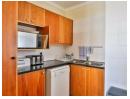

Kitchen Scullery

Lounge & Dining Room

Garden

2 Garages

Plot size - 479 sqm House - 196 sqm Rates - R1330

I evv - R2950

## Features

Furnished

| Interior     |   | Exterior |    | Sizes      |       |
|--------------|---|----------|----|------------|-------|
| Bedrooms     | 3 | Garages  | 1  | Floor Size | 196m² |
| Bathrooms    | 2 | Pool     | No |            |       |
| Kitchens     | 1 |          |    |            |       |
| Recep. Rooms | 2 |          |    |            |       |