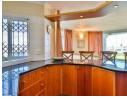

## LUXURY BEACH FRONT APARTMENT

No

ONE OF A KIND!

3 BED GROUND FLOOR APARTMENT WITH GARDEN - THE STRAND

COMPRISES

3 Bedrooms with B.I.C.

1 En-suite

1 Family Bathroom Toilet & Basin

Kitchen Scullery

Lounge & Dining Room

Garden

2 Garages

Plot size - 479 sqm House - 196 sqm Rates - R1330

I evv - R2950

## Features

Furnished

| Interior     |   | Exterior |    | Sizes      |       |
|--------------|---|----------|----|------------|-------|
| Bedrooms     | 3 | Garages  | 1  | Floor Size | 196m² |
| Bathrooms    | 2 | Pool     | No |            |       |
| Kitchens     | 1 |          |    |            |       |
| Recep. Rooms | 2 |          |    |            |       |