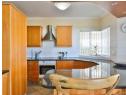

## LUXURY BEACH FRONT APARTMENT

No

ONE OF A KIND!

3 BED GROUND FLOOR APARTMENT WITH GARDEN - THE STRAND

COMPRISES

3 Bedrooms with B.I.C.

1 En-suite

1 Family Bathroom Toilet & Basin

Kitchen Scullery

Lounge & Dining Room

Garden

2 Garages

Plot size - 479 sqm House - 196 sqm Rates - R1330

I evv - R2950

## Features

Furnished

| Interior     |   | Exterior |    | Sizes      |       |
|--------------|---|----------|----|------------|-------|
| Bedrooms     | 3 | Garages  | 1  | Floor Size | 196m² |
| Bathrooms    | 2 | Pool     | No |            |       |
| Kitchens     | 1 |          |    |            |       |
| Recep. Rooms | 2 |          |    |            |       |