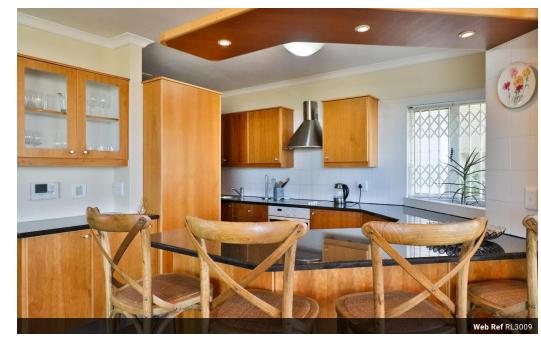

## LUXURY BEACH FRONT APARTMENT

No

ONE OF A KIND!

3 BED GROUND FLOOR APARTMENT WITH GARDEN - THE STRAND

COMPRISES

3 Bedrooms with B.I.C.

1 En-suite

1 Family Bathroom Toilet & Basin

Kitchen Scullery

Lounge & Dining Room

Garden

2 Garages

Plot size - 479 sqm House - 196 sqm Rates - R1330

I evv - R2950

## Features

Furnished

| Interior     |   | Exterior |    | Sizes      |       |
|--------------|---|----------|----|------------|-------|
| Bedrooms     | 3 | Garages  | 1  | Floor Size | 196m² |
| Bathrooms    | 2 | Pool     | No |            |       |
| Kitchens     | 1 |          |    |            |       |
| Recep. Rooms | 2 |          |    |            |       |