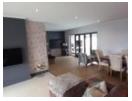

## Property Features:

- 3. Spacious bedrooms with built in cupboards

- 1.5 bathrooms (1 Main & 1 En-suite) Fully fitted kitchen with ample cupboards
- Braairoom