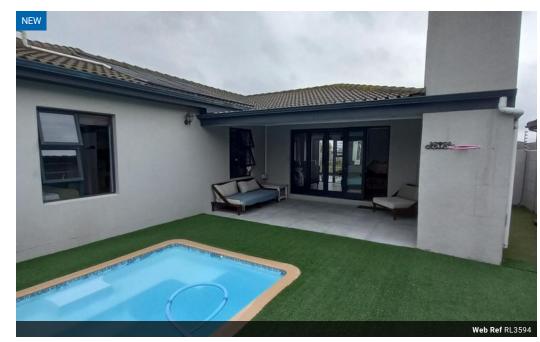

## 3 Bedroom house in Sonkring / Available immediately

This property is situated in Sonkring, Brackenfell. In Peppertree Street. Close to all amenities, making this the perfect house to call home!

## Property Features:

- 3. Spacious bedrooms with built in cupboards

- 1.5 bathrooms (1 Main & 1 En-suite) Fully fitted kitchen with ample cupboards
- Braairoom

## Exstras:

- Aircon
- Electric fencing Solar geyser Borehole water

- Alarm
- Pool

## Features

| Pets Allowed | Yes |          |       |
|--------------|-----|----------|-------|
| Interior     |     | Exterior |       |
| Bedrooms     | 3   | Garages  | 2     |
| Bathrooms    | 1.5 | Security | Yes   |
| Kitchens     | 1   | Pool     | Yes   |
| Recep. Rooms | 2   | Views    | False |
| Furnished    | No  |          |       |