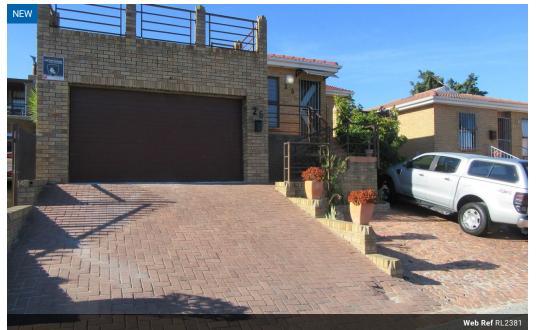

## Spacious 3 Bedroom House Available 1 September 2025

This beautiful property is situated in Normandie Estate, Brackenfell. It has very easy access to all main routes.

3

Property Features: - 3 Spacious bedrooms with laminated flooring

1.5 😭 2

- Ensuite bathroom with a shower
- Family bathroom
- Open-plan lounge/ dining room with an aircon
  Fully fitted kitchen with lots of built in cupboards
- Very spacious braai room
  Double garage
- Deck on the garage with beautiful views

Occupation: 1 September 2025 Rental: R14 200 per month excl municipal services (R1,200. Amount may vary depending on water usage) Deposit: R28 400

\*\*BONUS: Bring your furry friends along. Pet-friendly\*\*