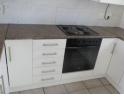

This lovely facebrick apartment features 2 spacious bedrooms with built-in-cupboards, and one family bathroom with toilet, basin and bath.

Put your feet up after a long day's work in your comfortable lounge that leads to the kitchen. Open plan kitchen includes stove and oven.