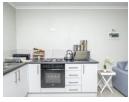

## **Features**

| Interior     |    | Exterior |       | Sizes      |      |
|--------------|----|----------|-------|------------|------|
| Bedrooms     | 2  | Security | Yes   | Floor Size | 47m² |
| Bathrooms    | 1  | Pool     | No    |            |      |
| Kitchens     | 1  | Views    | False |            |      |
| Recep. Rooms | 1  |          |       |            |      |
| Furnished    | No |          |       |            |      |