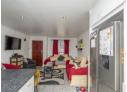

This 2-Bedroom corner plot house offers an open-plan kitchen with space for a double-door fridge, washing machine, loose stove and with lots of build in cupboards.

Spacious open plan lounge (tiled) as you walk in.