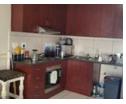

Modern kitchen with oven, hob & extractor

Open plan living area 2 Bedrooms with built in cupboards 1 Bathroom - (Shower over the bath) Parking. Play area

Rates R150

l evv R1900