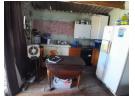

The open plan kitchen has lots of built-in cupboards and great working areas for preparing dinners for all the great family get togethers. There is a single basin and enough space for a double fridge in the kitchen. The open lounge and dining area...