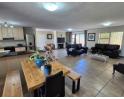

## SECURE, SPACIOUS FAMILY ENTERTAINER - AS NEAT AS A PIN!!

9 CATHERINES WAY, CATHERINE ESTATE, SONSTRAAL HEIGHTS

**a** 2

Open plan design and excellent flow when entering this spacious family home. This neat property has 3 bedrooms (carpets, blinds and built in cupboards), the main bedroom with an en-suite (shower, basin and toilet) and the main bathroom with bath, shower, basin and toilet.

Spacious open plan living- and dining room as well as a braairoom. Modern, open plan kitchen with hob, stove, extractor fan and a machine point.

Enclosed back garden. Double garage (one automated) with direct access and extra machine point.