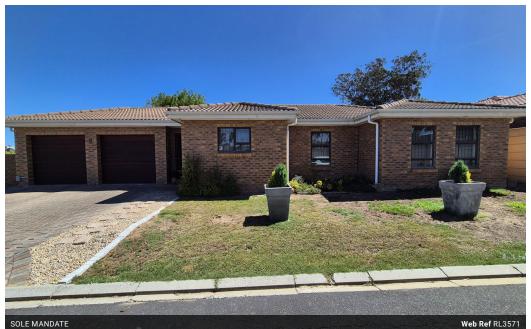

## SECURE, SPACIOUS FAMILY ENTERTAINER - AS NEAT AS A PIN!!

9 CATHERINES WAY, CATHERINE ESTATE, SONSTRAAL HEIGHTS

**a** 2

Open plan design and excellent flow when entering this spacious family home. This neat property has 3 bedrooms (carpets, blinds and built in cupboards), the main bedroom with an en-suite (shower, basin and toilet) and the main bathroom with bath, shower, basin and toilet.

Spacious open plan living- and dining room as well as a braairoom. Modern, open plan kitchen with hob, stove, extractor fan and a machine point.

Enclosed back garden. Double garage (one automated) with direct access and extra machine point.

Estimated property size - 180 sqm.

Don't miss out on this stunning home!!!

SECURITY: Burglar bars, safety gates and complex.

EXTRAS: Sprinkler system (manual). fibre and dsty dish.