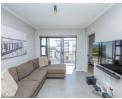

Situated on the 2nd floor in the middle of the building.

Open plan kitchen (tiled) with electric stove, oven and extractor fan, place for a washing machine leading to open plan lounge (tiled) and balcony with a view over Table Mountain.