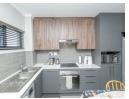

Situated on the 2nd floor in the middle of the building.

Open plan kitchen (tiled) with electric stove, oven and extractor fan, place for a washing machine leading to open plan lounge (tiled) and balcony with a view over Table Mountain.