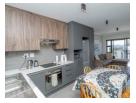

Situated on the 2nd floor in the middle of the building.

Open plan kitchen (tiled) with electric stove, oven and extractor fan, place for a washing machine leading to open plan lounge (tiled) and balcony with a view over Table Mountain.