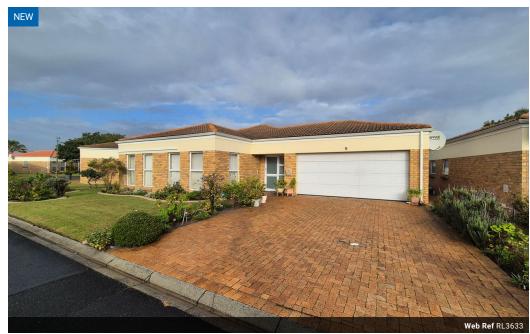

## 3-Bedroom Haven in Klaradyn Retirement Village

This beautiful 3-bedroom home features:

3 carpeted bedrooms, including a spacious main bedroom with an en-suite

Lounge and dining room with tiles, perfect for relaxing and entertaining

Kitchen with:

Lots of cupboards for ample storage

Fitted gas stove

Scullery

WM (washing machine) point and dishwasher point for convenience

## Features

| Interior     |    | Exterior |       |
|--------------|----|----------|-------|
| Bedrooms     | 3  | Garages  | 2     |
| Bathrooms    | 1  | Security | Yes   |
| Kitchens     | 1  | Pool     | No    |
| Recep. Rooms | 1  | Views    | False |
| Furnished    | No |          |       |