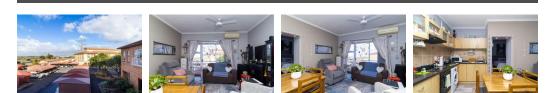

### Stunning 1-Bedroom Apartment in Retirement Village

1 Spacious bedroom with built in cupboards

Modern bathroom with walk in shower, basin, toilet. Open plan modern kitchen with granite tops, lots of cupboard space. Electric oven, hob and extractor.

Also breakfast counter and plumbing for washing machine.

The lounge offer lots of natural light and leads to patio doors on balcony (Aircon unit)

24h Security with access control with 24/7 patrols as well as 24h00 Call for care.