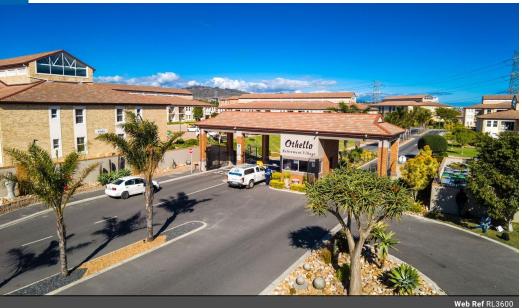

### Stunning 1-Bedroom Apartment in Retirement Village

1 Spacious bedroom with built in cupboards

Modern bathroom with walk in shower, basin, toilet. Open plan modern kitchen with granite tops, lots of cupboard space. Electric oven, hob and extractor.

Retirement Village offers a restaurant / dining area, ladies bar, library and hairdresser.

Close to Shopping Centre, churches and main routes.

Levy R2100 Rates R350