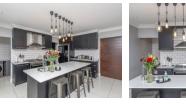

What You'll Love:

Spacious Living Areas: An open-plan layout with sleek finishes that's perfect for entertaining family and friends.

Designer Kitchen:

Featuring stylish cabinetry and modern appliances (did we mention the SMEG stove?) - a chef's delight!