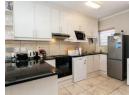

## Beautiful home in 24h Manned Security Estate

Designed for comfort and space Lovely, spacious 3 bedroom home (Tiled, with BIC)

Main bedroom with en-suite, with private balcony. Family bathroom with bath, basin & toilet.

- 2 Bathrooms Open plan kitchen (modern), lounge area has a built-in-braai. 1 Auto Garage
- Pet friendly

Guest toilet downstairs with seperate laundry room. Direct access from garage into your home and parking