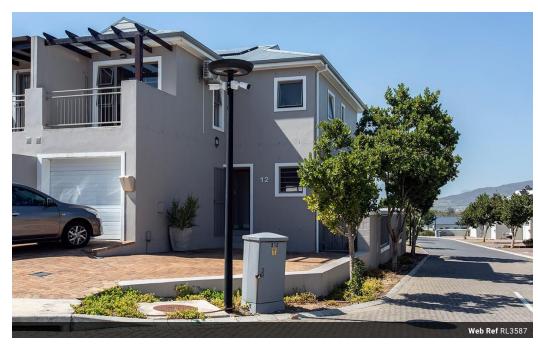

## Beautiful home in 24h Manned Security Estate

Designed for comfort and space Lovely, spacious 3 bedroom home (Tiled, with BIC)

Main bedroom with en-suite, with private balcony. Family bathroom with bath, basin & toilet.

- 2 Bathrooms Open plan kitchen (modern), lounge area has a built-in-braai. 1 Auto Garage
- Pet friendly

Guest toilet downstairs with seperate laundry room. Direct access from garage into your home and parking

## Features

| Pets Allowed | Yes |          |     |            |       |
|--------------|-----|----------|-----|------------|-------|
| Interior     |     | Exterior |     | Sizes      |       |
| Bedrooms     | 3   | Garages  | 1   | Floor Size | 163m² |
| Bathrooms    | 2   | Security | Yes | Land Size  | 171m² |
| Kitchens     | 1   | Pool     | No  |            |       |
| Recep. Rooms | 2   |          |     |            |       |
| Furnished    | No  |          |     |            |       |