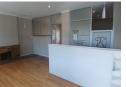

## Office Space Available Immediately

Situated at the corner of Langverwacht and Klein street, this office building is perfect for you!

The office has the following features:

1 Open plan office with laminated flooring and build in cupboard.

Boardroom with aircon and laminated flooring. Kitchen with build in cupboards Separate toilet, tiled